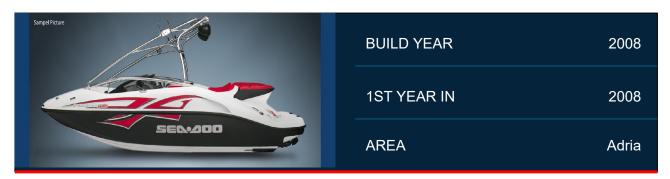

## Sea Doo Speedster 200 Wake

BB: 0555

This sport boat is in very good condition!

## Specification

| LOA           | 6,02m     |
|---------------|-----------|
| BEAM          | 2,45m     |
| DRAFT         | 0,3m      |
| DISPLACEMENT  | 2,7tn     |
| BUILD MAT.    | GFK       |
| FUEL TANKS    | Oltr      |
| WATER TANKS   | Oltr      |
| HOLDING TANKS |           |
|               |           |
| ENGINE        | Xrotax    |
| POWER         | 215       |
| ENG. HRS      | 250       |
| SPEED ABT     | max 54 kn |
| FUEL          | Petrol    |
| GEAR          | 1         |
|               |           |