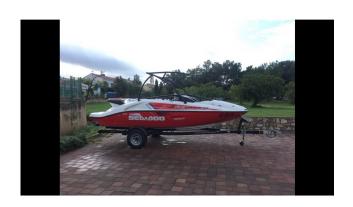

## Sea Doo Speedster 200 Wake

BB: 0555

This sport boat is in very good condition!