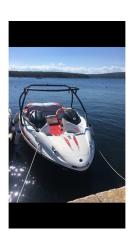

## Sea Doo Speedster 200 Wake

BB: 0555

This sport boat is in very good condition!

## Specification

| LOA           | 6,02m     |
|---------------|-----------|
| BEAM          | 2,45m     |
| DRAFT         | 0,3m      |
| DISPLACEMENT  | 2,7tn     |
| BUILD MAT.    | GFK       |
| FUEL TANKS    | Oltr      |
| WATER TANKS   | Oltr      |
| HOLDING TANKS |           |
|               |           |
| ENGINE        | Xrotax    |
| POWER         | 215       |
| ENG. HRS      | 250       |
| SPEED ABT     | max 54 kn |
| FUEL          | Petrol    |
| GEAR          | 1         |
|               |           |