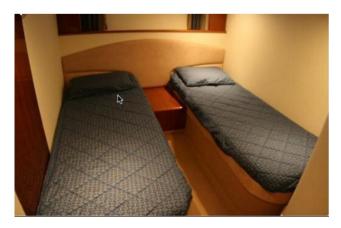

## Equipment

| ELECTRIC   | 12V/220V, Shore power, Battery charger, generator                                              |
|------------|------------------------------------------------------------------------------------------------|
| NAVIGATION | Deepsounder, Speedometer,<br>Kompass, GPS Plotter, VHF,<br>Autopilof                           |
| RADIO EQ.  | Radio CD Player, TV                                                                            |
| PENTRY     | 2 Cabins, Hob, Oven Refrigerator,<br>Grill                                                     |
| HEATING    | Heating, Aircondition                                                                          |
| SANITATE   | Yacht WC, shower, Cocpit shower                                                                |
| OTHER      | Bowthruster, Hidr.Gangways, El.vinch<br>with Chain, Teak, All Covers,in very<br>nice condition |
|            |                                                                                                |