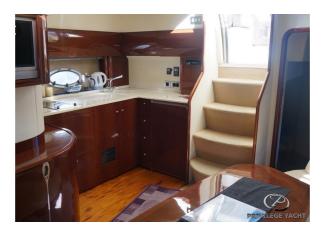

## Equipment

| ELECTRIC   | 12V/220V, Shore power, Battery charger, generator                                              |
|------------|------------------------------------------------------------------------------------------------|
| NAVIGATION | Deepsounder, Speedometer,<br>Kompass, GPS Plotter, VHF,<br>Autopilof                           |
| RADIO EQ.  | Radio CD Player, TV                                                                            |
| PENTRY     | 2 Cabins, Hob, Oven Refrigerator,<br>Grill                                                     |
| HEATING    | Heating, Aircondition                                                                          |
| SANITATE   | Yacht WC, shower, Cocpit shower                                                                |
| OTHER      | Bowthruster, Hidr.Gangways, El.vinch<br>with Chain, Teak, All Covers,in very<br>nice condition |
|            |                                                                                                |