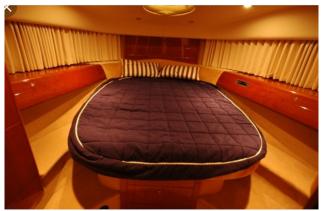

## Equipment

| ELECTRIC   | 12V/220V, Shore power, Battery charger, generator                                              |
|------------|------------------------------------------------------------------------------------------------|
| NAVIGATION | Deepsounder, Speedometer,<br>Kompass, GPS Plotter, VHF,<br>Autopilof                           |
| RADIO EQ.  | Radio CD Player, TV                                                                            |
| PENTRY     | 2 Cabins, Hob, Oven Refrigerator,<br>Grill                                                     |
| HEATING    | Heating, Aircondition                                                                          |
| SANITATE   | Yacht WC, shower, Cocpit shower                                                                |
| OTHER      | Bowthruster, Hidr.Gangways, El.vinch<br>with Chain, Teak, All Covers,in very<br>nice condition |
|            |                                                                                                |