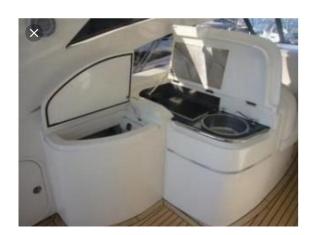

## Specification

| LOA           | 14,64m            |
|---------------|-------------------|
| BEAM          | -3,95m            |
| DRAFT         | 0m                |
| DISPLACEMENT  | Otn               |
| BUILD MAT.    | GFK               |
| FUEL TANKS    | 1700ltr           |
| WATER TANKS   | 400ltr            |
| HOLDING TANKS |                   |
|               |                   |
| ENGINE        | Volvo Penta KAD75 |
| POWER         | 0                 |
| ENG. HRS      | 450               |
| SPEED ABT     |                   |
| FUEL          |                   |
| GEAR          |                   |