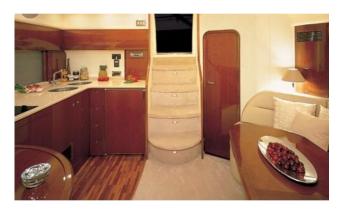

## Equipment

| ELECTRIC   | 12V/220V, Shore power, Battery charger, generator                                              |
|------------|------------------------------------------------------------------------------------------------|
| NAVIGATION | Deepsounder, Speedometer,<br>Kompass, GPS Plotter, VHF,<br>Autopilof                           |
| RADIO EQ.  | Radio CD Player, TV                                                                            |
| PENTRY     | 2 Cabins, Hob, Oven Refrigerator,<br>Grill                                                     |
| HEATING    | Heating, Aircondition                                                                          |
| SANITATE   | Yacht WC, shower, Cocpit shower                                                                |
| OTHER      | Bowthruster, Hidr.Gangways, El.vinch<br>with Chain, Teak, All Covers,in very<br>nice condition |
|            |                                                                                                |