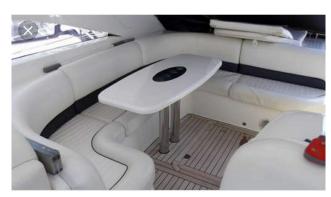

## Equipment

| ELECTRIC   | 12V/220V, Shore power, Battery charger, generator                                              |
|------------|------------------------------------------------------------------------------------------------|
| NAVIGATION | Deepsounder, Speedometer,<br>Kompass, GPS Plotter, VHF,<br>Autopilof                           |
| RADIO EQ.  | Radio CD Player, TV                                                                            |
| PENTRY     | 2 Cabins, Hob, Oven Refrigerator,<br>Grill                                                     |
| HEATING    | Heating, Aircondition                                                                          |
| SANITATE   | Yacht WC, shower, Cocpit shower                                                                |
| OTHER      | Bowthruster, Hidr.Gangways, El.vinch<br>with Chain, Teak, All Covers,in very<br>nice condition |
|            |                                                                                                |